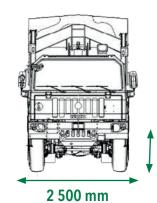

## **Technical characteristics**

Ground clearance 400 mm

Slope 40 %

Fording 800 mm

Trench 700 mm Side Slope 30 %

Step 350 mm

Protection: level 2

Gearbox: Robotised

Maximum speed: 90 km/h

Turning radius: 12.5 m

Engine: 330 kW (450 hp)

**GVWR: 33 t** 

Range: 1 200 km

Crew: 3 people

The PPLOG and its trailer (RLOG) form a whole: truck, trailer and flatracks. Together, they form the French army's latest generation logistic convoy, PPLOG/R, widely used in France and abroad.