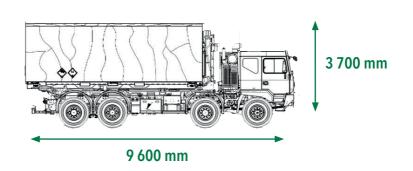

## **Technical characteristics**

Ground clearance 400 mm

Slope 40 %

Fording 800 mm

Trench 700 mm Side Slope 30 %

Step 350 mm

Protection: level 2

Gearbox: Robotised

Maximum speed: 90 km/h

Turning radius: 12.5 m

Engine: 330 kW (450 hp)

**GVWR: 33 t** 

Range: 1 200 km

Crew: 3 people

The PPLOG and its trailer (RLOG) form a whole: truck, trailer and flatracks. Together, they form the French army's latest generation logistic convoy, PPLOG/R, widely used in France and abroad.