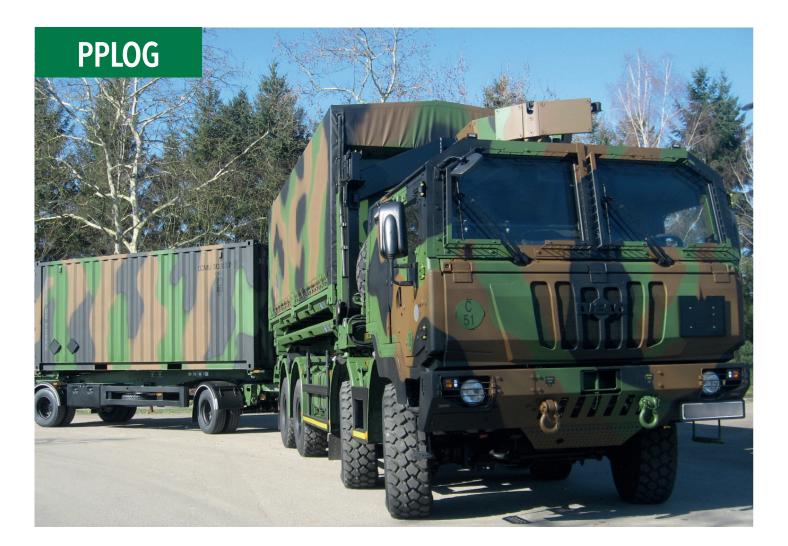

## *Soframe*

PPLOG
Multi-Pupose
Logistic Carrier

du 14 iuillet

DEFENCE

29 rue du 14 juillet 67980 - Hangenbieten FRANCE Tel.: +33 3 88 48 53 00 www.soframe.com

\$50frame

Maximum speed: 90 km/h

Turning radius: 12.5 m

Engine: 330 kW (450 hp)

**GVWR: 33 t** 

Range: 1 200 km

Crew: 3 people

The PPLOG and its trailer (RLOG) form a whole: truck, trailer and flatracks. Together, they form the French army's latest generation logistic convoy, PPLOG/R, widely used in France and abroad.