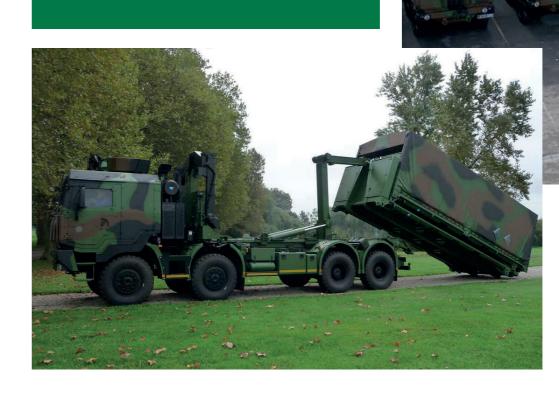

Its **hydraulic arm** is used to load, unload and carry flatracks and 1C and 1 CC 20' containers, plus their

transfer outo its logistic trailer (RLOG).

The **PPLOG** is an 8x8 logistic transport vehicle which can be armoured. It is features a **hydraulic arm and excellent loading capability.** It is a **robust, reliable** 

vehicle with excellent mobility on all types of terrains.

This carrier can **carry various payloads**, including dangerous substances, in accordance with the ADR

regulation.

**DEFENCE** www.soframe.com